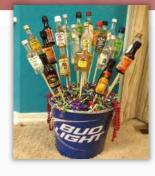

#### It's "Gala in the Garden" time!

As you know, February 22, 2019 from 6 p.m. - 10:30 p.m. we are holding our annual gala at the Huntsville Botanical Garden. We are still seeking wine donations (or other spirits), basket donations, and even cash donations (if you'd like us to prepare a basket or pick up the wine/spirits for you). Anything you are willing to contribute is greatly appreciated. Tickets are available through Eventbrite or via board members. We will be selling tickets on February 12<sup>th</sup> at the luncheon, as well. Ticket sales end at 12 p.m. on February 15<sup>th</sup>. Volunteers will be crucial on the day of the event. A big "Thank You!!!" to everyone who has given their time thus far. Your efforts have not gone unnoticed. The gala team is going to keep running through the finish line!

#### There are a variety of ways to join the fun and volunteer/contribute!

Donate a bottle(s) of wine or other spirits for a "Wine Pull" giveaway

- Donate a basket or gift card or sponsor a table
- Haven't bought your tickets yet? Just click here!
- Volunteer for the event:
  - In advance by helping sell tickets or solicit baskets and gift cards
  - The day of the Gala you can help with set-up
  - During the Gala you can help with the silent auction or registration
  - o After the Gala you can help with clean-up ☺