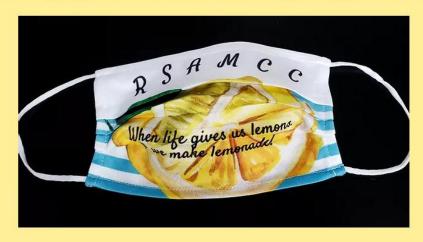

# The RSAMCC Mask

For a limited time, you can order an official RSAMCC Lemon Squeezy Mask! Masks are \$18 and can be ordered by emailing Fern Brazda our Ways & Means Chair at RSAMCCwaysandmeans 1@gmail.com. You can pay online thru Paypal for a small fee or pay in person at the September Luncheon where you can pick up your mask. If our limited stock is still available at the luncheon you can purchase there.

Don't forget you must email Fern to make sure your mask is reserved!

Join us December 19, 2020 at the Middle Tennessee State Veterans Cemetery as we lay Wreaths Across America. Help us REMEMBER our fallen U.S. Service Members. HONOR those that serve. TEACH your children the value of Freedom.