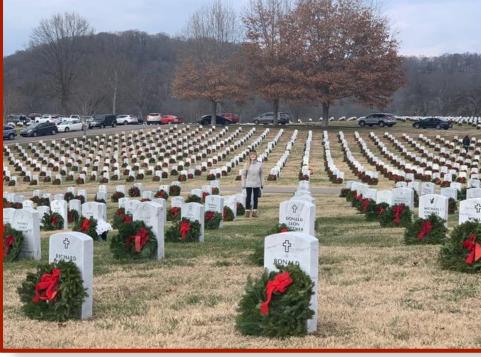

Don't forget you must email Fern to make sure your mask is reserved!

Join us December 19, 2020 at the Middle Tennessee State Veterans Cemetery as we lay Wreaths Across America. Help us REMEMBER our fallen U.S. Service Members. HONOR those that serve. TEACH your children the value of Freedom.

To sponsor a wreath please visit <a href="https://www.wreathsacrossamerica.org">https://www.wreathsacrossamerica.org</a> and search for our group Redstone Arsenal Military & Civilains' Club (RSAMCC) code AL0033P.