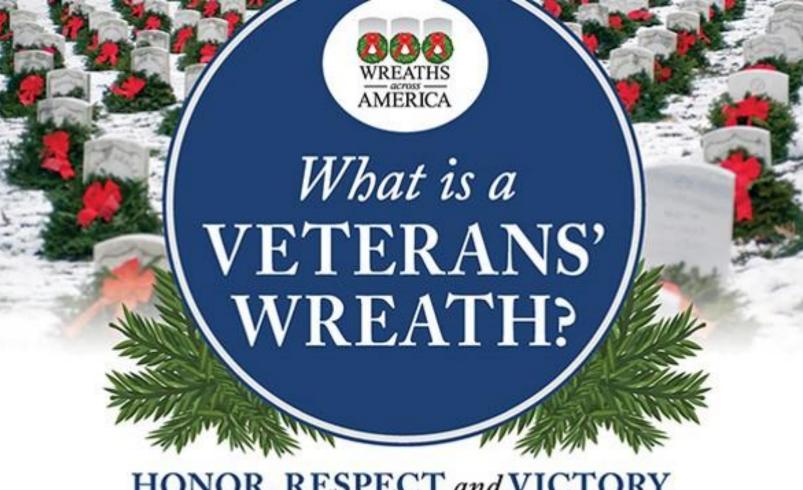

Don't forget you must email Fern to make sure your mask is reserved!

Join us December 19, 2020 at the Middle Tennessee State Veterans Cemetery as we lay Wreaths Across America. Help us REMEMBER our fallen U.S. Service Members. HONOR those that serve. TEACH your children the value of Freedom.

To sponsor a wreath please visit <a href="https://www.wreathsacrossamerica.org">https://www.wreathsacrossamerica.org</a> and search for our group Redstone Arsenal Military & Civilains' Club (RSAMCC) code AL0033P.

HONOR, RESPECT and VICTORY.

10 BALSAM BOUQUETS = 10 SPECIAL QUALITIES that our veterans embody

THE REDSTONE ARSENAL MILITARY & CIVILIANS' CLUB PRESENTS

February 19th 2021

6 P.M. ~ 10 P.M.

HUNTSVILLE BOTANICAL GARDEN