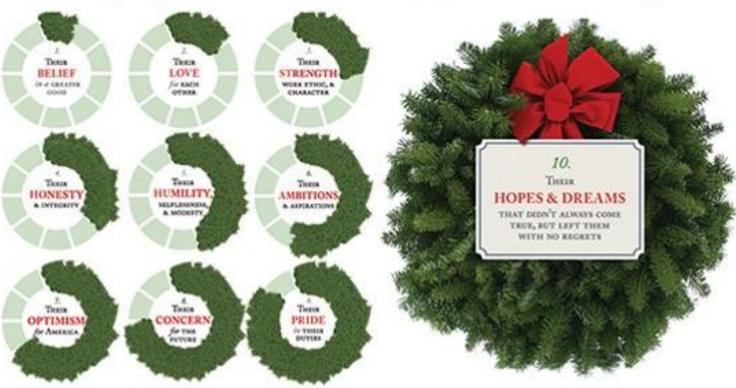

HONOR, RESPECT and VICTORY.

10 BALSAM BOUQUETS = 10 SPECIAL QUALITIES that our veterans embody

THE REDSTONE ARSENAL MILITARY & CIVILIANS' CLUB PRESENTS

February 19th 2021

6 P.M. ~ 10 P.M.

HUNTSVILLE BOTANICAL GARDEN